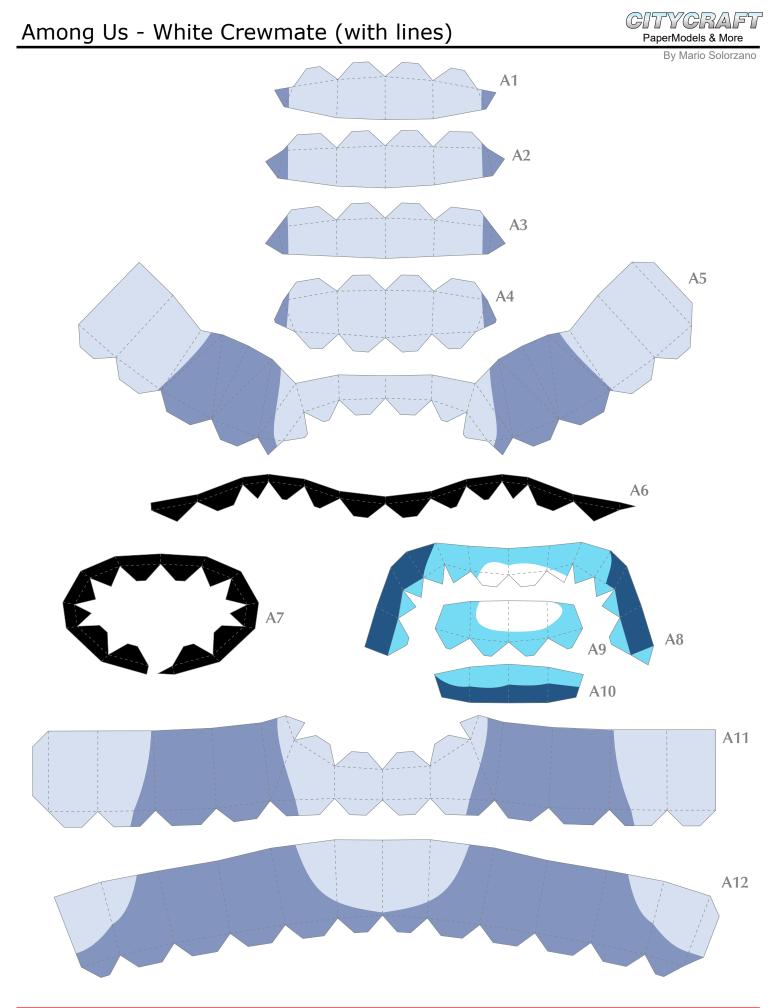

| Scale: 1:100 Aprox | A1 to B22 |
|--------------------|-----------|
| Height (100mm)     | Pages: 2  |
| Size: (Medium)     |           |
| Parts: 25 Parts    |           |

\*This model is designed for papercraft

\*Build the model by carefully reading the Assembly Instructions, in the parts sheet page order.

\*The final size of the model may vary slightly depending on the configuration of your printer

CITYCRAFT

PaperModels & More