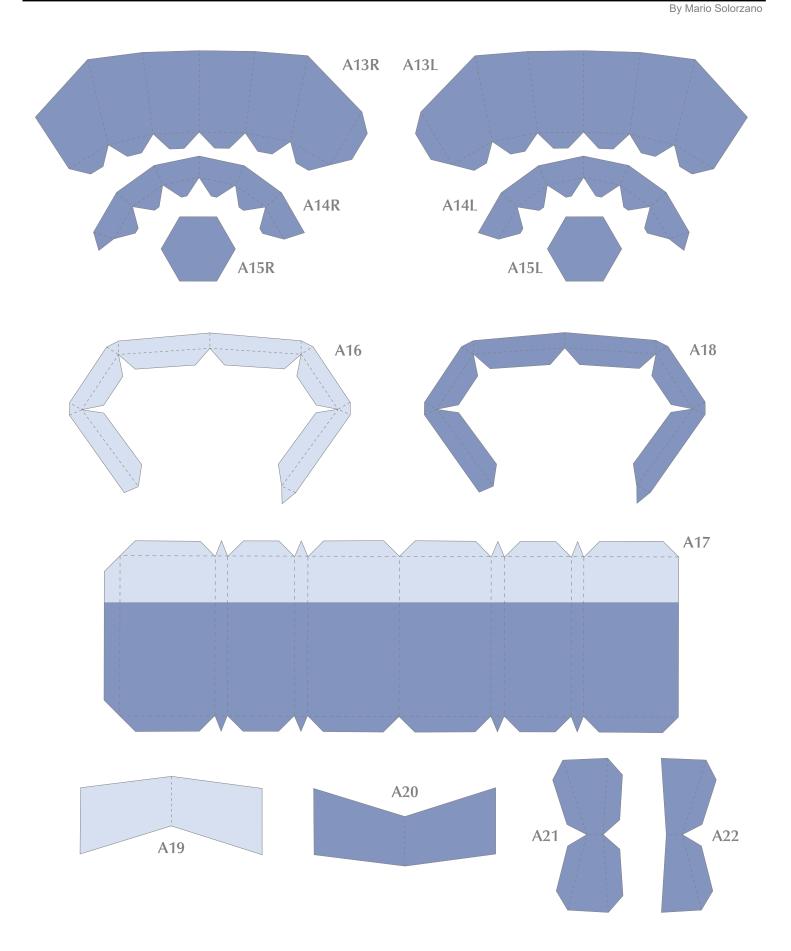

| Scale: 1:100 Aprox | A1 to B22 |
|--------------------|-----------|
| Height (100mm)     | Pages: 2  |
| Size: (Medium)     |           |
| Parts: 25 Parts    |           |

\*This model is designed for papercraft

\*Build the model by carefully reading the Assembly Instructions, in the parts sheet page order.

\*The final size of the model may vary slightly depending on the configuration of your printer

CITYCRAFT

PaperModels & More